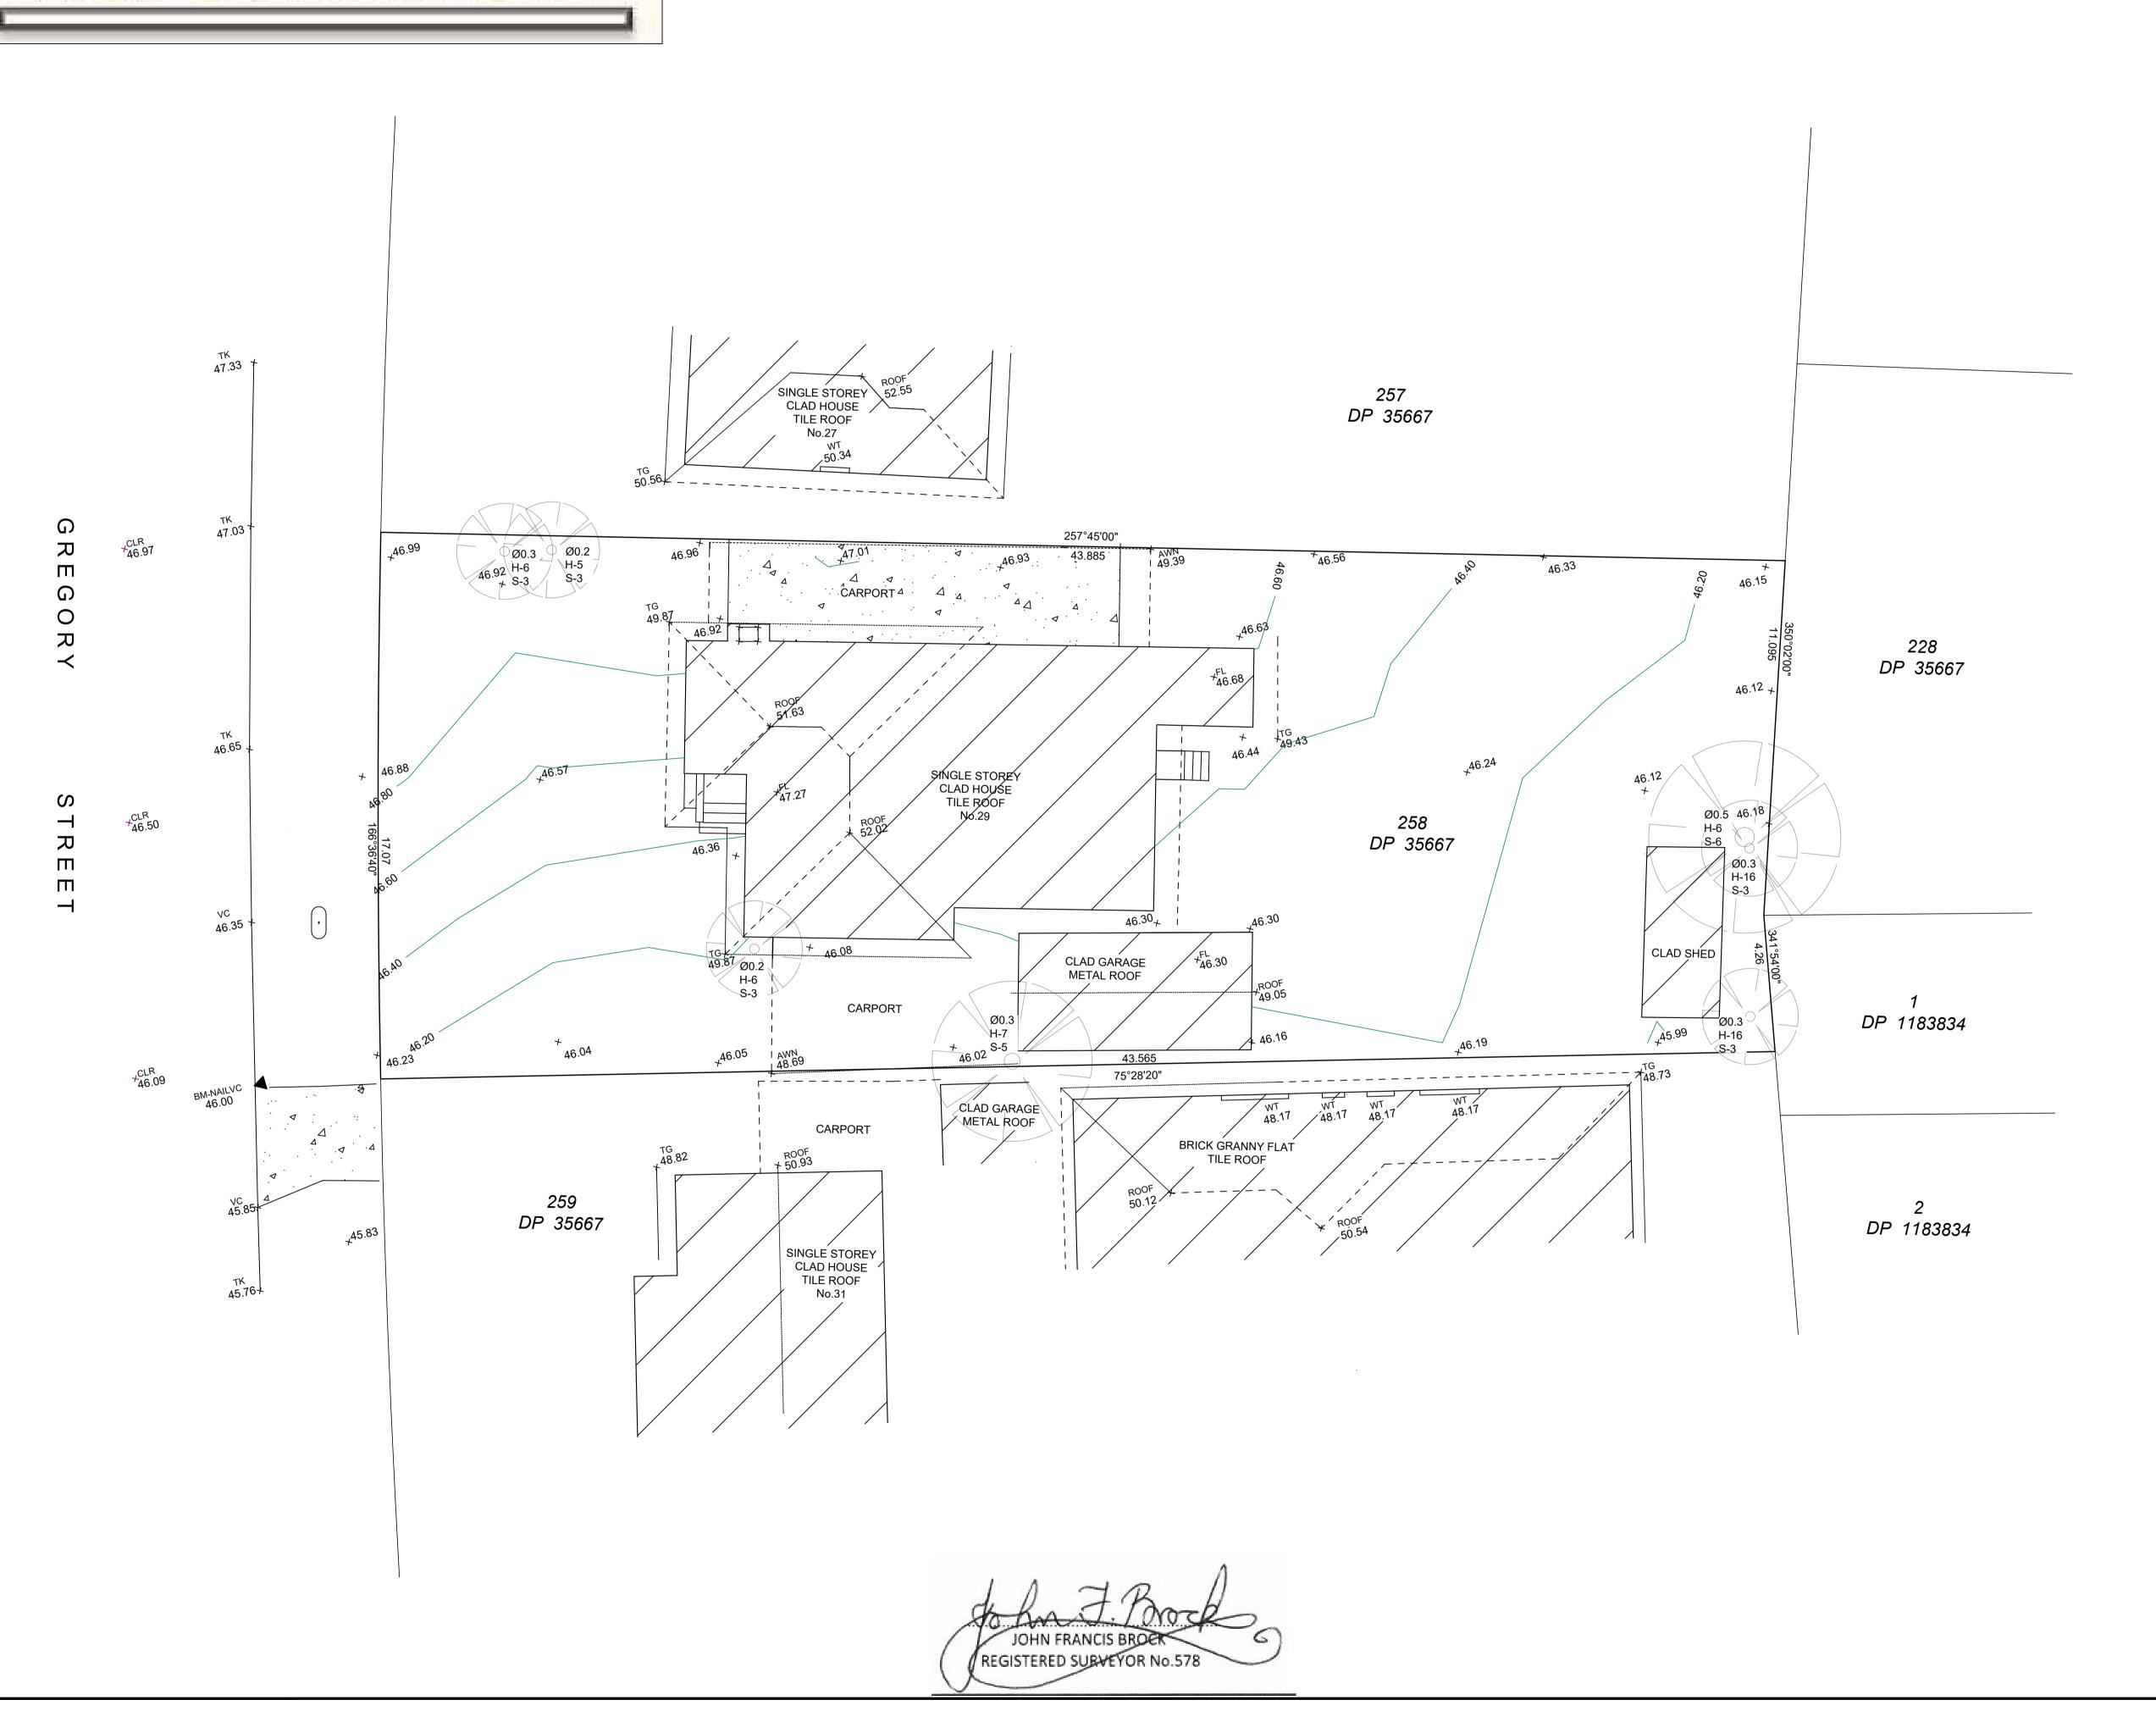

- TELSTRA PIT

WATER METER

WATER

SIGN

JOB DETAILS

JOB No: 665-ACE

REQUESTED BY : CHARBEL TAOUK

ADDRESS: 29 GREGORY STREET, YAGOONA

LOT: 258

DP: 35667

LOT AREA: 701.9m<sup>2</sup> (DP 35667) 705.9m<sup>2</sup> (SURVEY)

DATUM: AHD (PM 1757) RL 46.965

SCALE: 1:100 @ A1

DATE: 7-02-2025

NOTES

A SUITABLE BOUNDARY SURVEY HAS BEEN UNDERTAKEN BOUNDARY SHOULD BE MARKED PRIOR TO

CONSTRUCTION OCCURING AT THE TIME OF SURVEY, ANY VISIBLE SERVICES HAVE BEEN LOCATED. SERVICES SHOULD BE VERIFIED PRIOR TO WORKS COMMENCING BY A SERVICE LOCATOR (DIAL BEFORE YOU DIG)

TREE DIMENSIONS SHOWN ARE AS FOLLOWS: Ø(DIAMETER)/HEIGHT/SPREAD CONTOURS ON SURVEY PLAN ARE DERIVED

FROM SPOT HEIGHTS MEASURED NO COVENANTS OR RESTRICTIONS HAVE BEEN INVESTIGATED

(C) THE CONTENT AND INFORMATION SHOW IN THIS PLAN IS THE PROPERTY OF ACE SURVEYORS. NO INFORMATION ON THIS PLAN SHALL BE COPIED OR REPRODUCED FOR ANY PURPOSE WITHOUT THE